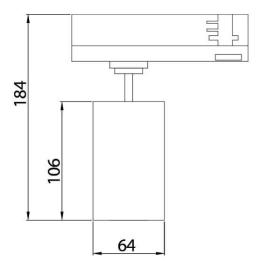

## **Scheme**

| Product                     |                       |
|-----------------------------|-----------------------|
| Real power (W)              | 20                    |
| Real luminous flux (Lm)     | 1800                  |
| Luminous efficiency (Lm/W)  | 90                    |
| Beam angle (º)              | 24º                   |
| Life time (h)               | 50000h L80B12         |
| IP                          | 20                    |
| Electrical class insulation | Class II              |
| Operating temperature       | 15                    |
| Colour                      | Black                 |
| Chip Brand                  | Philip                |
| Control gear included       | yes                   |
| Control gear                | Dimable Casambi ready |
| Colour temperature (K)      | 3000                  |
| Colour consistency (SDCM)   | SDCM<3                |
| CRI                         | 90                    |