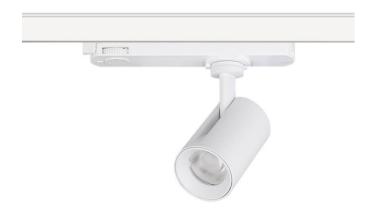

## **GAP S**

Lavov Tracklight from the family GAP with a power of 20W and an optic of 36 degrees with a total lumen output of 2000 lm and an efficiency of 100 lm/W. CCT 3000 Kelvin. Made in Die Cast Aluminum and finished in White colour.ON-OFF driver.

| Item code    | 86.T013.2331.01              |  |
|--------------|------------------------------|--|
| Product type | Indoor                       |  |
| Category     | Tracklights                  |  |
| Family       | GAP                          |  |
| Subfamily    | GAP S                        |  |
| Pictograms   | 220 v → CRI C € Driver INCL. |  |
|              | On IP 20                     |  |