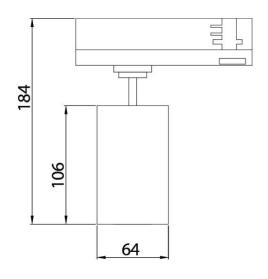

## **Scheme**

| Product                     |               |
|-----------------------------|---------------|
| Real power (W)              | 20            |
| Real luminous flux (Lm)     | 1800          |
| Luminous efficiency (Lm/W)  | 90            |
| Beam angle (º)              | 36º           |
| Life time (h)               | 50000h L80B12 |
| IP                          | 20            |
| Electrical class insulation | Class II      |
| Operating temperature       | 15            |
| Colour                      | White         |
| Chip Brand                  | Philip        |
| Control gear included       | yes           |
| Control gear                | ON-OFF        |
| Colour temperature (K)      | 3000          |
| Colour consistency (SDCM)   | SDCM<3        |
| CRI                         | 90            |