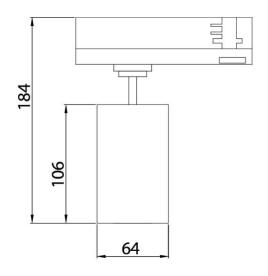

## **GAP S**

Lavov Tracklight from the family GAP with a power of 20W and an optic of 36 degrees with a total lumen output of 2000 lm and an efficiency of 100 lm/W. CCT 3000 Kelvin. Made in Die Cast Aluminum and finished in White colour.ON-OFF driver.

| Item code    | 86.T013.2331.02              |  |
|--------------|------------------------------|--|
| Product type | Indoor                       |  |
| Category     | Tracklights                  |  |
| Family       | GAP                          |  |
| Subfamily    | GAP S                        |  |
| Pictograms   | 220 v → CRI C € Driver INCL. |  |
|              | On IP 20                     |  |

## **Scheme**

| Product                     |               |
|-----------------------------|---------------|
| Real power (W)              | 20            |
| Real luminous flux (Lm)     | 1800          |
| Luminous efficiency (Lm/W)  | 90            |
| Beam angle (º)              | <b>36</b> º   |
| Life time (h)               | 50000h L80B12 |
| IP                          | 20            |
| Electrical class insulation | Class II      |
| Operating temperature       | 15            |
| Colour                      | Black         |
| Chip Brand                  | Philip        |
| Control gear included       | yes           |
| Control gear                | ON-OFF        |
| Colour temperature (K)      | 3000          |
| Colour consistency (SDCM)   | SDCM<3        |
| CRI                         | 90            |