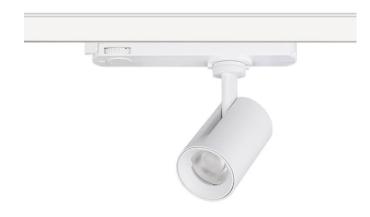

## **GAP S**

Lavov Tracklight from the family GAP with a power of 20W and an optic of 36 degrees with a total lumen output of 2000 lm and an efficiency of 100 lm/W. CCT 3000 Kelvin. Made in Die Cast Aluminum and finished in White colour.ON-OFF driver.

| Item code    | 86.T013.2331.02              |  |
|--------------|------------------------------|--|
| Product type | Indoor                       |  |
| Category     | Tracklights                  |  |
| Family       | GAP                          |  |
| Subfamily    | GAP S                        |  |
| Pictograms   | 220 v → CRI C € Driver INCL. |  |
|              | On IP 20                     |  |