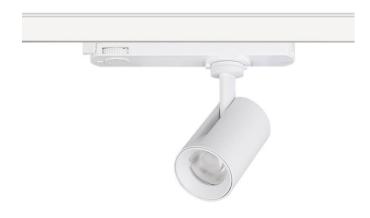

## **GAP S**

Lavov Tracklight from the family GAP with a power of 20W and an optic of 36 degrees with a total lumen output of 2000 lm and an efficiency of 100 lm/W. CCT 3000 Kelvin. Made in Die Cast Aluminum and finished in White colour.DALI driver.