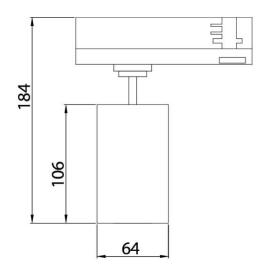

## **Scheme**

| Product                     |               |
|-----------------------------|---------------|
| Real power (W)              | 20            |
| Real luminous flux (Lm)     | 1800          |
| Luminous efficiency (Lm/W)  | 90            |
| Beam angle (º)              | 36º           |
| Life time (h)               | 50000h L80B12 |
| IP                          | 20            |
| Electrical class insulation | Class II      |
| Operating temperature       | 15            |
| Colour                      | White         |
| Chip Brand                  | Philip        |
| Control gear included       | yes           |
| Control gear                | DALI          |
| Colour temperature (K)      | 3000          |
| Colour consistency (SDCM)   | SDCM<3        |
| CRI                         | 90            |