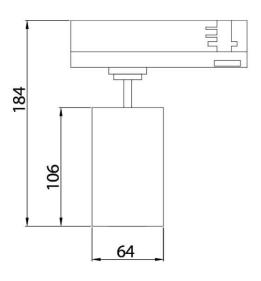

| Scheme |
|--------|
|--------|

| Product                     |               |
|-----------------------------|---------------|
| Real power (W)              | 20            |
| Real luminous flux (Lm)     | 1800          |
| Luminous efficiency (Lm/W)  | 90            |
| Beam angle (º)              | 36º           |
| Life time (h)               | 50000h L80B12 |
| IP                          | 20            |
| Electrical class insulation | Class II      |
| Operating temperature       | 15            |
| Colour                      | Black         |
| Chip Brand                  | Philip        |
| Control gear included       | yes           |
| Control gear                | DALI          |
| Colour temperature (K)      | 3000          |
| Colour consistency (SDCM)   | SDCM<3        |
| CRI                         | 90            |