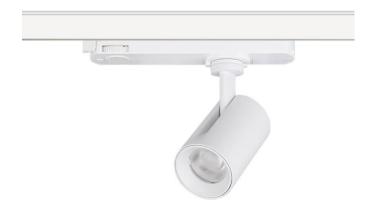

## GAP S

Lavov Tracklight from the family GAP with a power of 20W and an optic of 36 degrees with a total lumen output of 2000 lm and an efficiency of 100 lm/W. CCT 3000 Kelvin. Made in Die Cast Aluminum and finished in White colour.DALI driver.

| ltem code    | 86.T013.2333.02                                              |
|--------------|--------------------------------------------------------------|
| Product type | Indoor                                                       |
| Category     | Tracklights                                                  |
| Family       | GAP                                                          |
| Subfamily    | GAP S                                                        |
| Pictograms   | 220<br>240 V Point CRI CE Driver<br>INCL   On Off Date IP 20 |