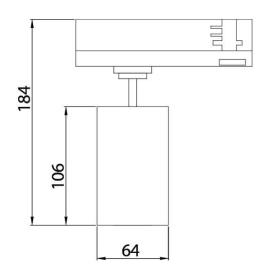

## **GAP S-Smart**

Lavov tracklight from the family GAP S-Smart with a power of 20W and a optic distribution  $36^{\underline{\text{o}}}$  . With a total lumen output of 1800lm and an efficiency of 90lm/W. Manufactured in Die Cast Aluminum and finished in White colour. Dimable Casambi ready driver.