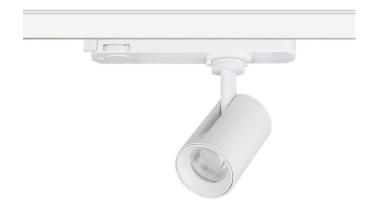

## **GAP S-Smart**

Lavov tracklight from the family GAP S-Smart with a power of 20W and a optic distribution  $36^{\underline{\text{o}}}$  . With a total lumen output of 1800lm and an efficiency of 90lm/W. Manufactured in Die Cast Aluminum and finished in White colour. Dimable Casambi ready driver.