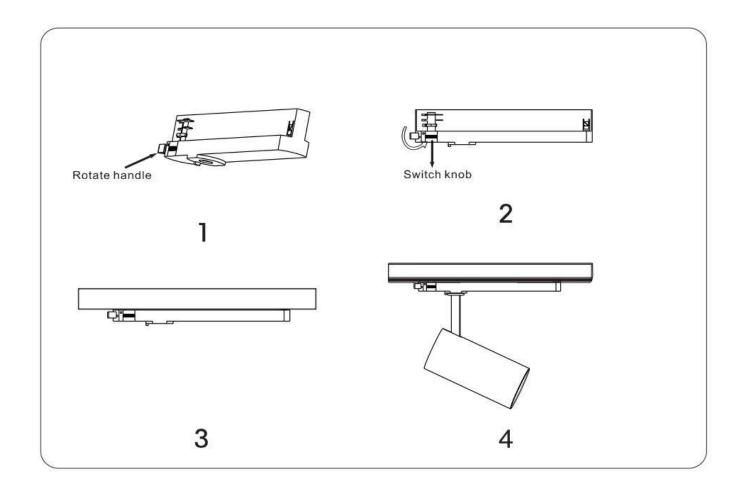

## Item code 86.T013.2339.01

- Installation and wiring of luminaire must be in accordance with all applicable local codes.
- Installation, inspection, and maintenance of luminaires should be performed by a qualified electrician.
- $\bullet$  DO NOT make or alter any open holes in the luminaire. Do not modify the luminaire.
- DO NOT install damaged product.
- Make sure electrical power is OFF before and during installation and maintenance.
- Make sure the equipment is properly grounded.
- Make sure the supply voltage is same as the rated fixture voltage.