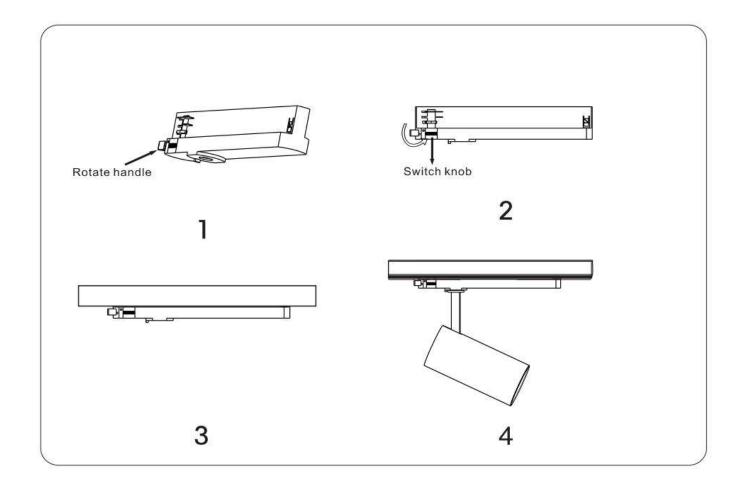

## INDOOR / TRACKLIGHTS / GAP / GAP S-SMART

## Item code 86.T013.2339.02





- Installation and wiring of luminaire must be in accordance with all applicable local codes.
- Installation, inspection, and maintenance of luminaires should be performed by a qualified electrician.
- $\bullet$  DO NOT make or alter any open holes in the luminaire. Do not modify the luminaire.
- DO NOT install damaged product.
- Make sure electrical power is OFF before and during installation and maintenance.
- Make sure the equipment is properly grounded.
- Make sure the supply voltage is same as the rated fixture voltage.