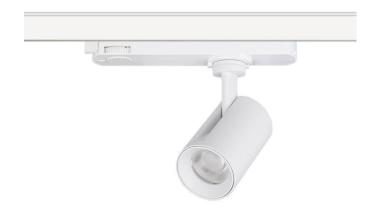

## **GAP S**

Lavov Tracklight from the family GAP with a power of 20W and an optic of 55 degrees with a total lumen output of 2000 lm and an efficiency of 100 lm/W. CCT 3000 Kelvin. Made in Die Cast Aluminum and finished in White colour.ON-OFF driver.