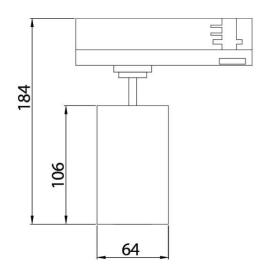

## **GAP S**

Lavov Tracklight from the family GAP with a power of 20W and an optic of 55 degrees with a total lumen output of 2000 lm and an efficiency of 100 lm/W. CCT 3000 Kelvin. Made in Die Cast Aluminum and finished in White colour.ON-OFF driver.

## **Scheme**

| Product                     |               |
|-----------------------------|---------------|
| Real power (W)              | 20            |
| Real luminous flux (Lm)     | 1800          |
| Luminous efficiency (Lm/W)  | 90            |
| Beam angle (º)              | 55º           |
| Life time (h)               | 50000h L80B12 |
| IP                          | 20            |
| Electrical class insulation | Class II      |
| Operating temperature       | 15            |
| Colour                      | White         |
| Chip Brand                  | Philip        |
| Control gear included       | yes           |
| Control gear                | ON-OFF        |
| Colour temperature (K)      | 3000          |
| Colour consistency (SDCM)   | SDCM<3        |
| CRI                         | 90            |