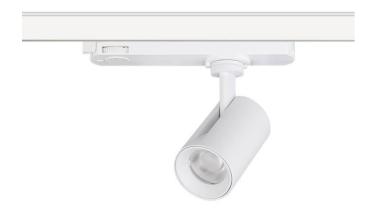

## **GAP S**

Lavov Tracklight from the family GAP with a power of 20W and an optic of 55 degrees with a total lumen output of 2000 lm and an efficiency of 100 lm/W. CCT 3000 Kelvin. Made in Die Cast Aluminum and finished in White colour.ON-OFF driver.