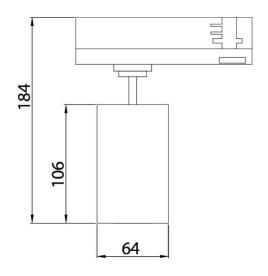

## **Scheme**

| Product                     |               |
|-----------------------------|---------------|
| Real power (W)              | 20            |
| Real luminous flux (Lm)     | 1800          |
| Luminous efficiency (Lm/W)  | 90            |
| Beam angle (º)              | 55º           |
| Life time (h)               | 50000h L80B12 |
| IP                          | 20            |
| Electrical class insulation | Class II      |
| Operating temperature       | 15            |
| Colour                      | Black         |
| Chip Brand                  | Philip        |
| Control gear included       | yes           |
| Control gear                | ON-OFF        |
| Colour temperature (K)      | 3000          |
| Colour consistency (SDCM)   | SDCM<3        |
| CRI                         | 90            |