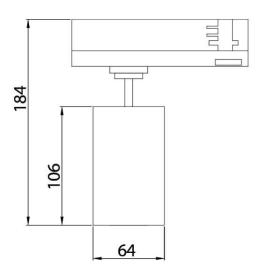

## Scheme

| Product                     |               |
|-----------------------------|---------------|
| Real power (W)              | 20            |
| Real luminous flux (Lm)     | 1800          |
| Luminous efficiency (Lm/W)  | 90            |
| Beam angle (º)              | 55º           |
| Life time (h)               | 50000h L80B12 |
| IP                          | 20            |
| Electrical class insulation | Class II      |
| Operating temperature       | 15            |
| Colour                      | White         |
| Chip Brand                  | Philip        |
| Control gear included       | yes           |
| Control gear                | DALI          |
| Colour temperature (K)      | 3000          |
| Colour consistency (SDCM)   | SDCM<3        |
| CRI                         | 90            |