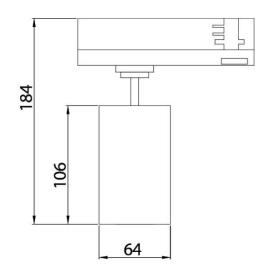

## **Scheme**

| Product                     |               |
|-----------------------------|---------------|
| Real power (W)              | 20            |
| Real luminous flux (Lm)     | 1800          |
| Luminous efficiency (Lm/W)  | 90            |
| Beam angle (º)              | 55º           |
| Life time (h)               | 50000h L80B12 |
| IP                          | 20            |
| Electrical class insulation | Class II      |
| Operating temperature       | 15            |
| Colour                      | Black         |
| Chip Brand                  | Philip        |
| Control gear included       | yes           |
| Control gear                | DALI          |
| Colour temperature (K)      | 3000          |
| Colour consistency (SDCM)   | SDCM<3        |
| CRI                         | 90            |