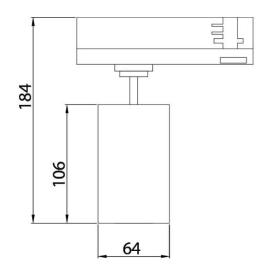

## **Scheme**

| Product                     |                       |
|-----------------------------|-----------------------|
| Real power (W)              | 20                    |
| Real luminous flux (Lm)     | 1800                  |
| Luminous efficiency (Lm/W)  | 90                    |
| Beam angle (º)              | 55º                   |
| Life time (h)               | 50000h L80B12         |
| IP                          | 20                    |
| Electrical class insulation | Class II              |
| Operating temperature       | 15                    |
| Colour                      | White                 |
| Chip Brand                  | Philip                |
| Control gear included       | yes                   |
| Control gear                | Dimable Casambi ready |
| Colour temperature (K)      | 3000                  |
| Colour consistency (SDCM)   | SDCM<3                |
| CRI                         | 90                    |