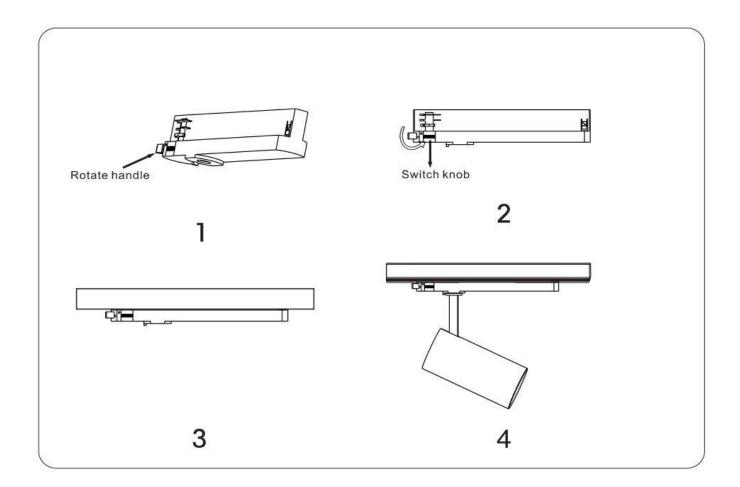

## INDOOR / TRACKLIGHTS / GAP / GAP S-SMART

## Item code 86.T013.2349.01





- Installation and wiring of luminaire must be in accordance with all applicable local codes.
- Installation, inspection, and maintenance of luminaires should be performed by a qualified electrician.
- $\bullet$  DO NOT make or alter any open holes in the luminaire. Do not modify the luminaire.
- DO NOT install damaged product.
- Make sure electrical power is OFF before and during installation and maintenance.
- Make sure the equipment is properly grounded.
- Make sure the supply voltage is same as the rated fixture voltage.