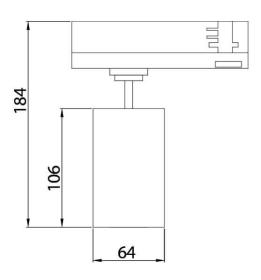

|
| Real luminous flux (Lm)     | 1800                  |
| Luminous efficiency (Lm/W)  | 90                    |
| Beam angle (º)              | 55º                   |
| Life time (h)               | 50000h L80B12         |
| IP                          | 20                    |
| Electrical class insulation | Class II              |
| Operating temperature       | 15                    |
| Colour                      | Black                 |
| Chip Brand                  | Philip                |
| Control gear included       | yes                   |
| Control gear                | Dimable Casambi ready |
| Colour temperature (K)      | 3000                  |
| Colour consistency (SDCM)   | SDCM<3                |
| CRI                         | 90                    |

## Scheme