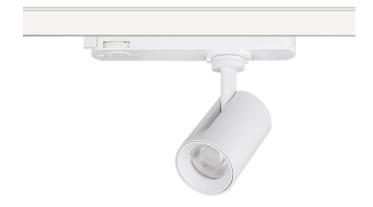

## **GAP S-Smart**

Lavov tracklight from the family GAP S-Smart with a power of 20W and a optic distribution 55°. With a total lumen output of 1800Im and an efficiency of 90Im/W. Manufactured in Die Cast Aluminum and finished in Black colour. Dimable Casambi ready driver.

| Product                     |                       |
|-----------------------------|-----------------------|
| Real power (W)              | 20                    |
| Real luminous flux (Lm)     | 1800                  |
| Luminous efficiency (Lm/W)  | 90                    |
| Beam angle (º)              | 55º                   |
| Life time (h)               | 50000h L80B12         |
| IP                          | 20                    |
| Electrical class insulation | Class II              |
| Operating temperature       | 15                    |
| Colour                      | Black                 |
| Chip Brand                  | Philip                |
| Control gear included       | yes                   |
| Control gear                | Dimable Casambi ready |
| Colour temperature (K)      | 3000                  |
| Colour consistency (SDCM)   | SDCM<3                |
| CRI                         | 90                    |