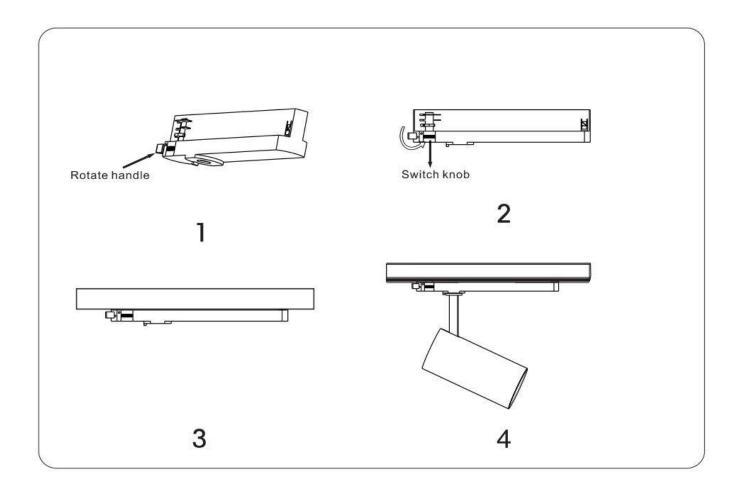

## INDOOR / TRACKLIGHTS / GAP / GAP S-SMART

## Item code 86.T013.2349.02

- Installation and wiring of luminaire must be in accordance with all applicable local codes.
- Installation, inspection, and maintenance of luminaires should be performed by a qualified electrician.
- $\bullet$  DO NOT make or alter any open holes in the luminaire. Do not modify the luminaire.
- DO NOT install damaged product.
- Make sure electrical power is OFF before and during installation and maintenance.
- Make sure the equipment is properly grounded.
- Make sure the supply voltage is same as the rated fixture voltage.