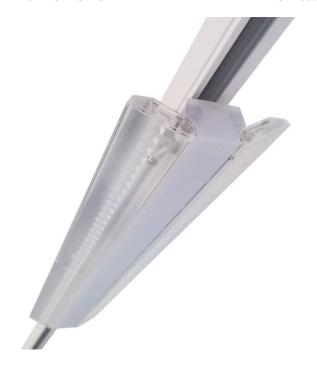

## **GAP S**

Lavov Tracklight from the family GAP with a power of 20W and an optic of 15 degrees with a total lumen output of 2000 lm and an efficiency of 100 lm/W. CCT 4000 Kelvin. Made in Die Cast Aluminum and finished in White colour.ON-OFF driver.