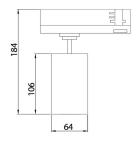

## Scheme

| Product                     |               |
|-----------------------------|---------------|
| Real power (W)              | 20            |
| Real luminous flux (Lm)     | 1800          |
| Luminous efficiency (Lm/W)  | 90            |
| Beam angle (º)              | 15º           |
| Life time (h)               | 50000h L80B12 |
| IP                          | 20            |
| Electrical class insulation | Class II      |
| Operating temperature       | 15            |
| Colour                      | White         |
| Chip Brand                  | Philip        |
| Control gear included       | yes           |
| Control gear                | ON-OFF        |
| Colour temperature (K)      | 4000          |
| Colour consistency (SDCM)   | SDCM<3        |
| CRI                         | 90            |