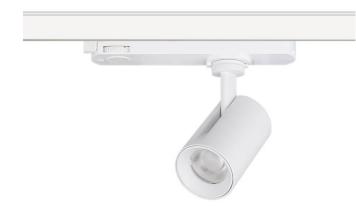

## GAP S

Lavov Tracklight from the family GAP with a power of 20W and an optic of 15 degrees with a total lumen output of 2000 lm and an efficiency of 100 lm/W. CCT 4000 Kelvin. Made in Die Cast Aluminum and finished in White colour.ON-OFF driver.

| Item code    | 86.T013.2411.01 |
|--------------|-----------------|
| Product type | Indoor          |
| Category     | Tracklights     |
| Family       | GAP             |
| Subfamily    | GAP S           |
| Pictograms   | 220 v           |
|              | On IP 20        |