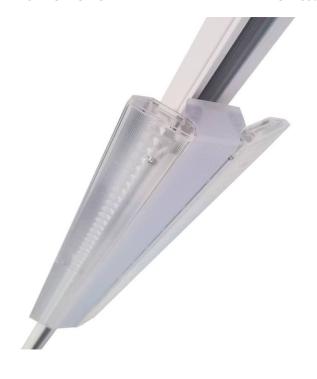

## **GAP S**

Lavov Tracklight from the family GAP with a power of 20W and an optic of 15 degrees with a total lumen output of 2000 lm and an efficiency of 100 lm/W. CCT 4000 Kelvin. Made in Die Cast Aluminum and finished in black colour.ON-OFF driver.