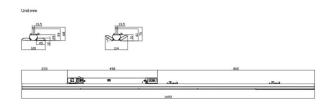

|
|-----------------------------|---------------|
| Real power (W)              | 20            |
| Real luminous flux (Lm)     | 1800          |
| Luminous efficiency (Lm/W)  | 90            |
| Beam angle (º)              | 15º           |
| Life time (h)               | 50000h L80B12 |
| IP                          | 20            |
| Electrical class insulation | Class II      |
| Operating temperature       | 15            |
| Colour                      | Black         |
| Chip Brand                  | Philip        |
| Control gear included       | yes           |
| Control gear                | ON-OFF        |
| Colour temperature (K)      | 4000          |
| Colour consistency (SDCM)   | SDCM<3        |
| CRI                         | 90            |

## **Scheme**