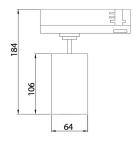

## Scheme

| Product                     |               |
|-----------------------------|---------------|
| Real power (W)              | 20            |
| Real luminous flux (Lm)     | 1800          |
| Luminous efficiency (Lm/W)  | 90            |
| Beam angle (º)              | 15º           |
| Life time (h)               | 50000h L80B12 |
| IP                          | 20            |
| Electrical class insulation | Class II      |
| Operating temperature       | 15            |
| Colour                      | Black         |
| Chip Brand                  | Philip        |
| Control gear included       | yes           |
| Control gear                | ON-OFF        |
| Colour temperature (K)      | 4000          |
| Colour consistency (SDCM)   | SDCM<3        |
| CRI                         | 90            |