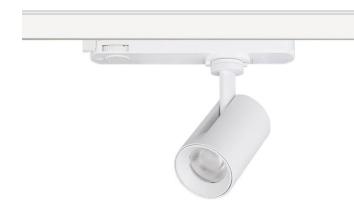

## GAP S

Lavov Tracklight from the family GAP with a power of 20W and an optic of 15 degrees with a total lumen output of 2000 lm and an efficiency of 100 lm/W. CCT 4000 Kelvin. Made in Die Cast Aluminum and finished in black colour.ON-OFF driver.