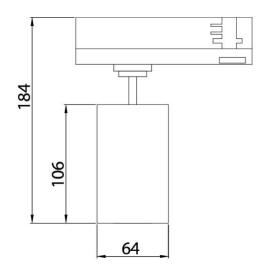

## **Scheme**

| Product                     |               |
|-----------------------------|---------------|
| Real power (W)              | 20            |
| Real luminous flux (Lm)     | 1800          |
| Luminous efficiency (Lm/W)  | 90            |
| Beam angle (º)              | 15º           |
| Life time (h)               | 50000h L80B12 |
| IP                          | 20            |
| Electrical class insulation | Class II      |
| Operating temperature       | 15            |
| Colour                      | White         |
| Chip Brand                  | Philip        |
| Control gear included       | yes           |
| Control gear                | DALI          |
| Colour temperature (K)      | 4000          |
| Colour consistency (SDCM)   | SDCM<3        |
| CRI                         | 90            |