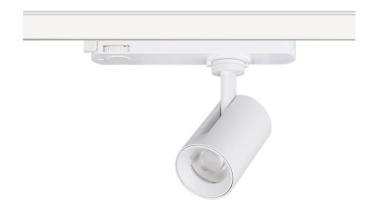

## **GAP S**

Lavov Tracklight from the family GAP with a power of 20W and an optic of 15 degrees with a total lumen output of 2000 lm and an efficiency of 100 lm/W. CCT 4000 Kelvin. Made in Die Cast Aluminum and finished in White colour.DALI driver.