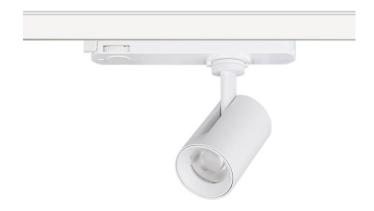

## GAP S

Lavov Tracklight from the family GAP with a power of 20W and an optic of 15 degrees with a total lumen output of 2000 lm and an efficiency of 100 lm/W. CCT 4000 Kelvin. Made in Die Cast Aluminum and finished in black colour.DALI driver.