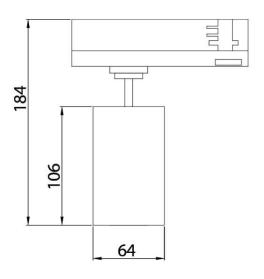

## Scheme

| Product                     |               |
|-----------------------------|---------------|
| Real power (W)              | 20            |
| Real luminous flux (Lm)     | 1800          |
| Luminous efficiency (Lm/W)  | 90            |
| Beam angle (º)              | 15º           |
| Life time (h)               | 50000h L80B12 |
| IP                          | 20            |
| Electrical class insulation | Class II      |
| Operating temperature       | 15            |
| Colour                      | Black         |
| Chip Brand                  | Philip        |
| Control gear included       | yes           |
| Control gear                | DALI          |
| Colour temperature (K)      | 4000          |
| Colour consistency (SDCM)   | SDCM<3        |
| CRI                         | 90            |