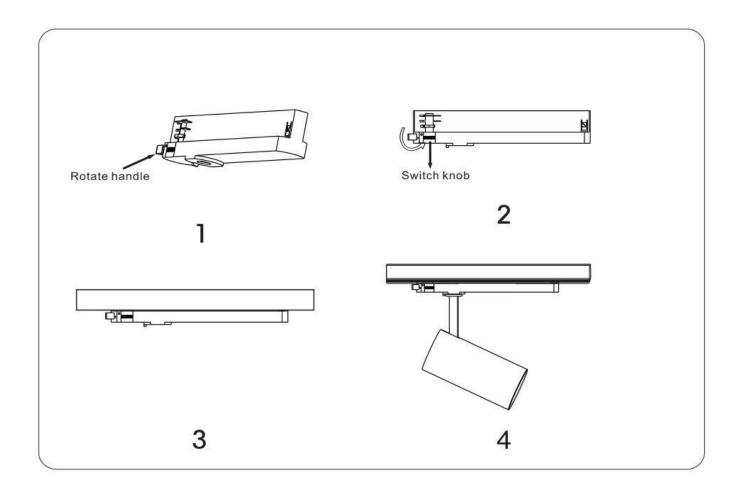

## Item code 86.T013.2419.01

- Installation and wiring of luminaire must be in accordance with all applicable local codes.
- Installation, inspection, and maintenance of luminaires should be performed by a qualified electrician.
- $\bullet$  DO NOT make or alter any open holes in the luminaire. Do not modify the luminaire.
- DO NOT install damaged product.
- Make sure electrical power is OFF before and during installation and maintenance.
- Make sure the equipment is properly grounded.
- Make sure the supply voltage is same as the rated fixture voltage.