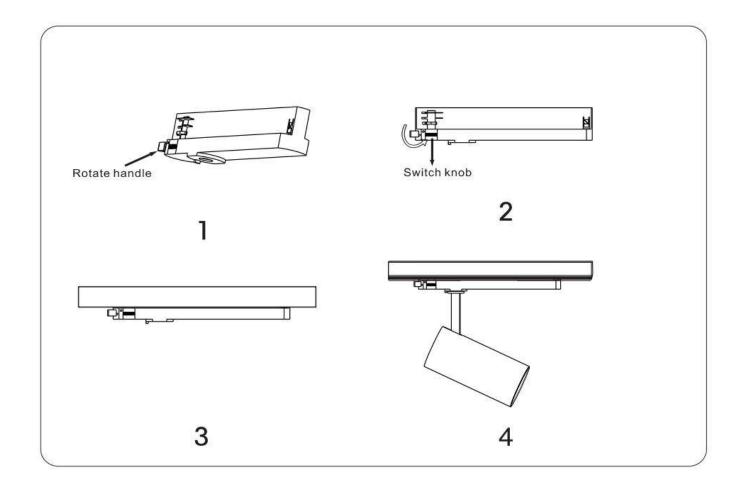

## INDOOR / TRACKLIGHTS / GAP / GAP S-SMART

## Item code 86.T013.2419.02





- Installation and wiring of luminaire must be in accordance with all applicable local codes.
- Installation, inspection, and maintenance of luminaires should be performed by a qualified electrician.
- $\bullet$  DO NOT make or alter any open holes in the luminaire. Do not modify the luminaire.
- DO NOT install damaged product.
- Make sure electrical power is OFF before and during installation and maintenance.
- Make sure the equipment is properly grounded.
- Make sure the supply voltage is same as the rated fixture voltage.