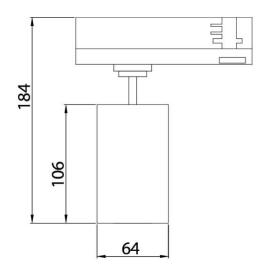

## **GAP S**

Lavov Tracklight from the family GAP with a power of 20W and an optic of 24 degrees with a total lumen output of 2000 lm and an efficiency of 100 lm/W. CCT 4000 Kelvin. Made in Die Cast Aluminum and finished in White colour.ON-OFF driver.

## **Scheme**

| Product                     |               |
|-----------------------------|---------------|
| Real power (W)              | 20            |
| Real luminous flux (Lm)     | 1800          |
| Luminous efficiency (Lm/W)  | 90            |
| Beam angle (º)              | 24º           |
| Life time (h)               | 50000h L80B12 |
| IP                          | 20            |
| Electrical class insulation | Class II      |
| Operating temperature       | 15            |
| Colour                      | White         |
| Chip Brand                  | Philip        |
| Control gear included       | yes           |
| Control gear                | ON-OFF        |
| Colour temperature (K)      | 4000          |
| Colour consistency (SDCM)   | SDCM<3        |
| CRI                         | 90            |