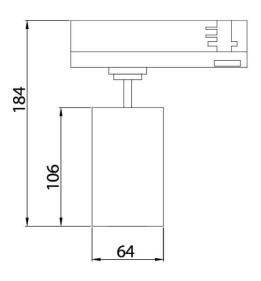

| Scheme |
|--------|
|--------|

| 20            |
|---------------|
| 1800          |
| 90            |
| 24º           |
| 50000h L80B12 |
| 20            |
| Class II      |
| 15            |
| Black         |
| Philip        |
| yes           |
| ON-OFF        |
| 4000          |
| SDCM<3        |
| 90            |
|               |