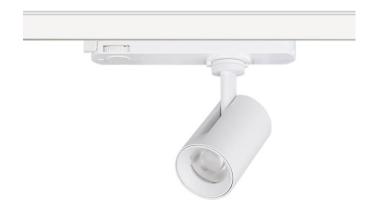

## GAP S

Lavov Tracklight from the family GAP with a power of 20W and an optic of 24 degrees with a total lumen output of 2000 lm and an efficiency of 100 lm/W. CCT 4000 Kelvin. Made in Die Cast Aluminum and finished in black black.ON-OFF driver.