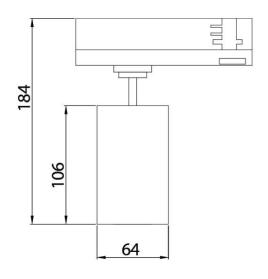

## **Scheme**

| Product                     |               |
|-----------------------------|---------------|
| Real power (W)              | 20            |
| Real luminous flux (Lm)     | 1800          |
| Luminous efficiency (Lm/W)  | 90            |
| Beam angle (º)              | 24º           |
| Life time (h)               | 50000h L80B12 |
| IP                          | 20            |
| Electrical class insulation | Class II      |
| Operating temperature       | 15            |
| Colour                      | White         |
| Chip Brand                  | Philip        |
| Control gear included       | yes           |
| Control gear                | DALI          |
| Colour temperature (K)      | 4000          |
| Colour consistency (SDCM)   | SDCM<3        |
| CRI                         | 90            |