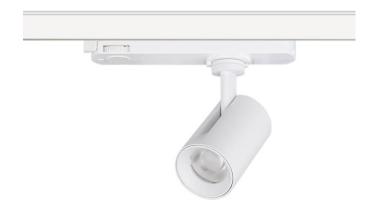

## **GAP S**

Lavov Tracklight from the family GAP with a power of 20W and an optic of 24 degrees with a total lumen output of 2000 lm and an efficiency of 100 lm/W. CCT 4000 Kelvin. Made in Die Cast Aluminum and finished in White colour.DALI driver.