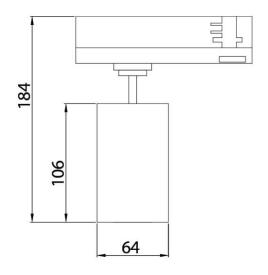

## **Scheme**

| Product                     |               |
|-----------------------------|---------------|
| Real power (W)              | 20            |
| Real luminous flux (Lm)     | 1800          |
| Luminous efficiency (Lm/W)  | 90            |
| Beam angle (º)              | 24º           |
| Life time (h)               | 50000h L80B12 |
| IP                          | 20            |
| Electrical class insulation | Class II      |
| Operating temperature       | 15            |
| Colour                      | Black         |
| Chip Brand                  | Philip        |
| Control gear included       | yes           |
| Control gear                | DALI          |
| Colour temperature (K)      | 4000          |
| Colour consistency (SDCM)   | SDCM<3        |
| CRI                         | 90            |