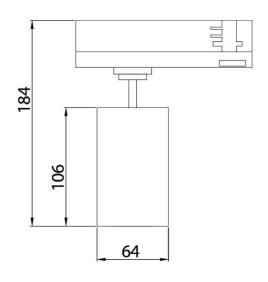

## **Scheme**

| Product                     |                       |
|-----------------------------|-----------------------|
| Real power (W)              | 20                    |
| Real luminous flux (Lm)     | 1800                  |
| Luminous efficiency (Lm/W)  | 90                    |
| Beam angle (º)              | 24º                   |
| Life time (h)               | 50000h L80B12         |
| IP                          | 20                    |
| Electrical class insulation | Class II              |
| Operating temperature       | 15                    |
| Colour                      | White                 |
| Chip Brand                  | Philip                |
| Control gear included       | yes                   |
| Control gear                | Dimable Casambi ready |
| Colour temperature (K)      | 4000                  |
| Colour consistency (SDCM)   | SDCM<3                |
| CRI                         | 90                    |