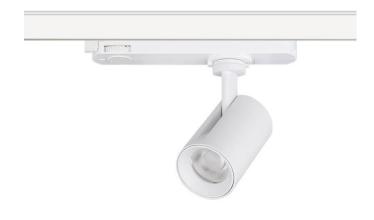

## **GAP S-Smart**

Lavov tracklight from the family GAP S-Smart with a power of 20W and a optic distribution  $24^{\underline{\scriptsize 0}}$  . With a total lumen output of 1800lm and an efficiency of 90lmW. CCT 4000K. Manufactured in Die Cast Aluminum and finished in White colour. Dimable Casambi ready driver.