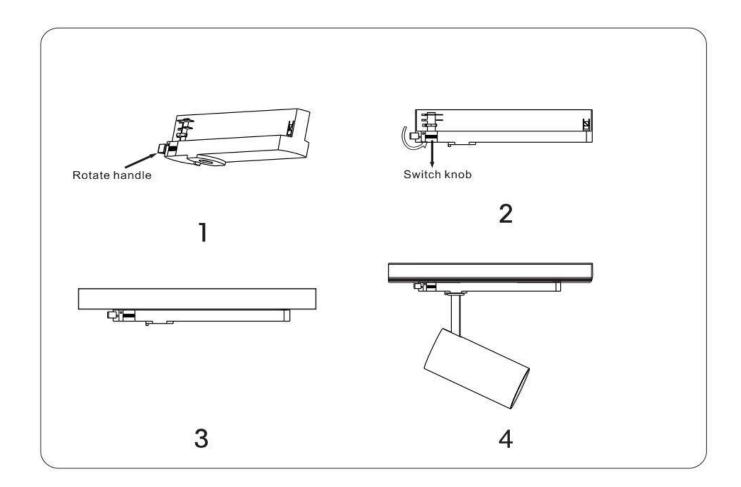

## Item code 86.T013.2429.01

- Installation and wiring of luminaire must be in accordance with all applicable local codes.
- Installation, inspection, and maintenance of luminaires should be performed by a qualified electrician.
- $\bullet$  DO NOT make or alter any open holes in the luminaire. Do not modify the luminaire.
- DO NOT install damaged product.
- Make sure electrical power is OFF before and during installation and maintenance.
- Make sure the equipment is properly grounded.
- Make sure the supply voltage is same as the rated fixture voltage.