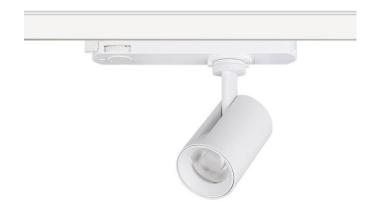

## **GAP S-Smart**

Lavov tracklight from the family GAP S-Smart with a power of 20W and a optic distribution  $24^{\underline{\scriptsize 0}}$  . With a total lumen output of 1800lm and an efficiency of 90lmW. CCT 4000K. Manufactured in Die Cast Aluminum and finished in Black colour. Dimable Casambi ready driver.

| Item code    | 86.T013.2429.02       |  |
|--------------|-----------------------|--|
| Product type | Indoor                |  |
| Category     | Tracklights           |  |
| Family       | GAP                   |  |
| Subfamily    | GAP S-Smart           |  |
| Pictograms   | 220 v CRI C CRI INCL. |  |
|              | On IP 20              |  |