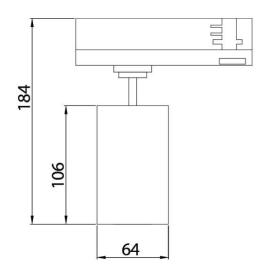

## **Scheme**

| Product                     |                       |
|-----------------------------|-----------------------|
| Real power (W)              | 20                    |
| Real luminous flux (Lm)     | 1800                  |
| Luminous efficiency (Lm/W)  | 90                    |
| Beam angle (º)              | 24º                   |
| Life time (h)               | 50000h L80B12         |
| IP                          | 20                    |
| Electrical class insulation | Class II              |
| Operating temperature       | 15                    |
| Colour                      | Black                 |
| Chip Brand                  | Philip                |
| Control gear included       | yes                   |
| Control gear                | Dimable Casambi ready |
| Colour temperature (K)      | 4000                  |
| Colour consistency (SDCM)   | SDCM<3                |
| CRI                         | 90                    |