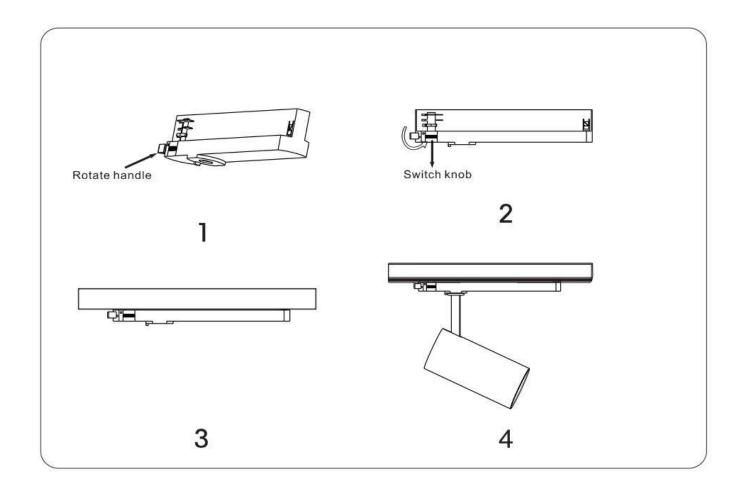

## INDOOR / TRACKLIGHTS / GAP / GAP S-SMART

## Item code 86.T013.2429.02

- Installation and wiring of luminaire must be in accordance with all applicable local codes.
- Installation, inspection, and maintenance of luminaires should be performed by a qualified electrician.
- $\bullet$  DO NOT make or alter any open holes in the luminaire. Do not modify the luminaire.
- DO NOT install damaged product.
- Make sure electrical power is OFF before and during installation and maintenance.
- Make sure the equipment is properly grounded.
- Make sure the supply voltage is same as the rated fixture voltage.