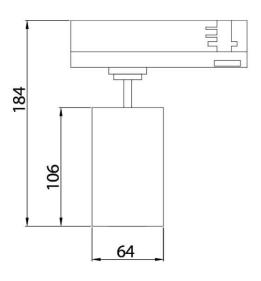

| Scheme |
|--------|
|--------|

| Product                     |               |
|-----------------------------|---------------|
| Real power (W)              | 20            |
| Real luminous flux (Lm)     | 1800          |
| Luminous efficiency (Lm/W)  | 90            |
| Beam angle (º)              | 36º           |
| Life time (h)               | 50000h L80B12 |
| IP                          | 20            |
| Electrical class insulation | Class II      |
| Operating temperature       | 15            |
| Colour                      | White         |
| Chip Brand                  | Philip        |
| Control gear included       | yes           |
| Control gear                | ON-OFF        |
| Colour temperature (K)      | 4000          |
| Colour consistency (SDCM)   | SDCM<3        |
| CRI                         | 90            |