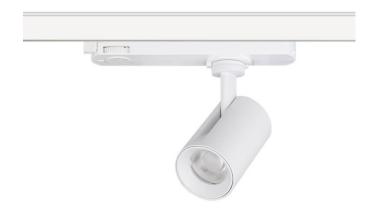

## GAP S

Lavov Tracklight from the family GAP with a power of 20W and an optic of 36 degrees with a total lumen output of 2000 lm and an efficiency of 100 lm/W. CCT 4000 Kelvin. Made in Die Cast Aluminum and finished in White colour.ON-OFF driver.