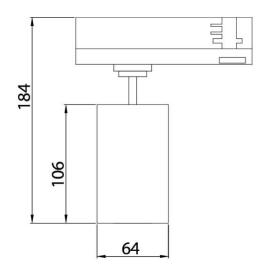

## **Scheme**

| Product                     |               |
|-----------------------------|---------------|
| Real power (W)              | 20            |
| Real luminous flux (Lm)     | 1800          |
| Luminous efficiency (Lm/W)  | 90            |
| Beam angle (º)              | 36º           |
| Life time (h)               | 50000h L80B12 |
| IP                          | 20            |
| Electrical class insulation | Class II      |
| Operating temperature       | 15            |
| Colour                      | Black         |
| Chip Brand                  | Philip        |
| Control gear included       | yes           |
| Control gear                | ON-OFF        |
| Colour temperature (K)      | 4000          |
| Colour consistency (SDCM)   | SDCM<3        |
| CRI                         | 90            |