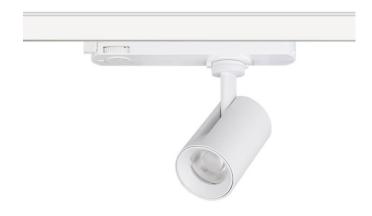

## **GAP S**

Lavov Tracklight from the family GAP with a power of 20W and an optic of 36 degrees with a total lumen output of 2000 lm and an efficiency of 100 lm/W. CCT 4000 Kelvin. Made in Die Cast Aluminum and finished in White colour.ON-OFF driver.