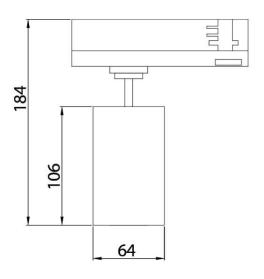

## Scheme

| Product                     |               |
|-----------------------------|---------------|
| Real power (W)              | 20            |
| Real luminous flux (Lm)     | 1800          |
| Luminous efficiency (Lm/W)  | 90            |
| Beam angle (º)              | 36º           |
| Life time (h)               | 50000h L80B12 |
| IP                          | 20            |
| Electrical class insulation | Class II      |
| Operating temperature       | 15            |
| Colour                      | White         |
| Chip Brand                  | Philip        |
| Control gear included       | yes           |
| Control gear                | DALI          |
| Colour temperature (K)      | 4000          |
| Colour consistency (SDCM)   | SDCM<3        |
| CRI                         | 90            |