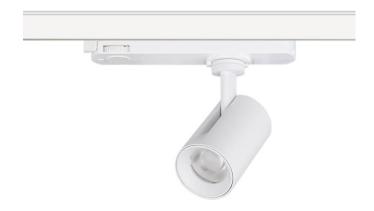

## GAP S

Lavov Tracklight from the family GAP with a power of 20W and an optic of 36 degrees with a total lumen output of 2000 lm and an efficiency of 100 lm/W. CCT 4000 Kelvin. Made in Die Cast Aluminum and finished in White colour.DALI driver.