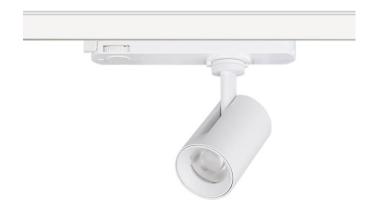

## GAP S

Lavov Tracklight from the family GAP with a power of 20W and an optic of 36 degrees with a total lumen output of 2000 lm and an efficiency of 100 lm/W. CCT 4000 Kelvin. Made in Die Cast Aluminum and finished in White colour.DALI driver.

| ltem code    | 86.T013.2433.02                                                          |  |
|--------------|--------------------------------------------------------------------------|--|
| Product type | Indoor                                                                   |  |
| Category     | <br>Tracklights                                                          |  |
| Family       | GAP                                                                      |  |
| Subfamily    | GAP S                                                                    |  |
| Pictograms   | 220<br>240 V P CRI<br>90 CE Driver<br>INCL   On<br>Off DALTO IP<br>20 20 |  |