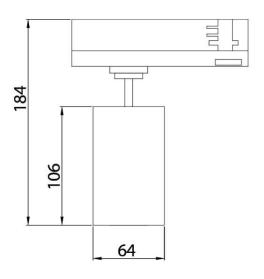

## Scheme

| Product                     |               |
|-----------------------------|---------------|
| Real power (W)              | 20            |
| Real luminous flux (Lm)     | 1800          |
| Luminous efficiency (Lm/W)  | 90            |
| Beam angle (º)              | 36º           |
| Life time (h)               | 50000h L80B12 |
| IP                          | 20            |
| Electrical class insulation | Class II      |
| Operating temperature       | 15            |
| Colour                      | Black         |
| Chip Brand                  | Philip        |
| Control gear included       | yes           |
| Control gear                | DALI          |
| Colour temperature (K)      | 4000          |
| Colour consistency (SDCM)   | SDCM<3        |
| CRI                         | 90            |