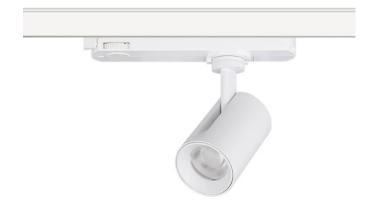

## GAP S-Smart

Lavov tracklight from the family GAP S-Smart with a power of 20W and a optic distribution 36°. With a total lumen output of 1800lm and an efficiency of 90lmW. CCT 4000K. Manufactured in Die Cast Aluminum and finished in White colour. Dimable Casambi ready driver.