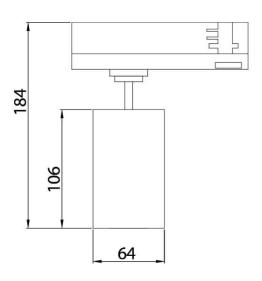

|
| Real luminous flux (Lm)     | 1800                  |
| Luminous efficiency (Lm/W)  | 90                    |
| Beam angle (º)              | 36º                   |
| Life time (h)               | 50000h L80B12         |
| IP                          | 20                    |
| Electrical class insulation | Class II              |
| Operating temperature       | 15                    |
| Colour                      | White                 |
| Chip Brand                  | Philip                |
| Control gear included       | yes                   |
| Control gear                | Dimable Casambi ready |
| Colour temperature (K)      | 4000                  |
| Colour consistency (SDCM)   | SDCM<3                |
| CRI                         | 90                    |

## Scheme