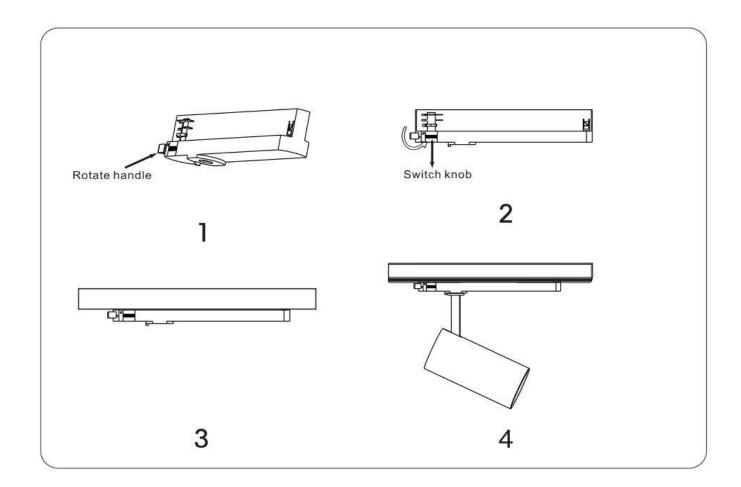

## INDOOR / TRACKLIGHTS / GAP / GAP S-SMART

## Item code 86.T013.2439.01

- Installation and wiring of luminaire must be in accordance with all applicable local codes.
- Installation, inspection, and maintenance of luminaires should be performed by a qualified electrician.
- $\bullet$  DO NOT make or alter any open holes in the luminaire. Do not modify the luminaire.
- DO NOT install damaged product.
- Make sure electrical power is OFF before and during installation and maintenance.
- Make sure the equipment is properly grounded.
- Make sure the supply voltage is same as the rated fixture voltage.