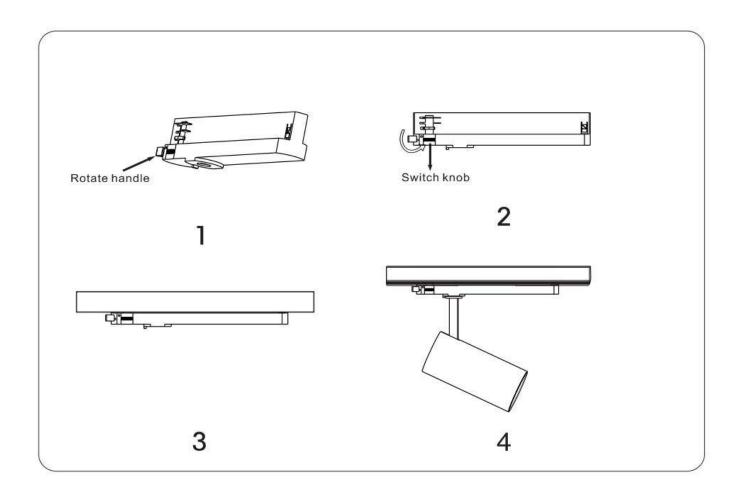

## INDOOR / TRACKLIGHTS / GAP / GAP S-SMART

## Item code 86.T013.2439.02





- Installation and wiring of luminaire must be in accordance with all applicable local codes.
- Installation, inspection, and maintenance of luminaires should be performed by a qualified electrician.
- $\bullet$  DO NOT make or alter any open holes in the luminaire. Do not modify the luminaire.
- DO NOT install damaged product.
- Make sure electrical power is OFF before and during installation and maintenance.
- Make sure the equipment is properly grounded.
- Make sure the supply voltage is same as the rated fixture voltage.