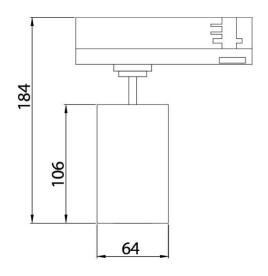

## **Scheme**

| Product                     |               |
|-----------------------------|---------------|
| Real power (W)              | 20            |
| Real luminous flux (Lm)     | 1800          |
| Luminous efficiency (Lm/W)  | 90            |
| Beam angle (º)              | 55º           |
| Life time (h)               | 50000h L80B12 |
| IP                          | 20            |
| Electrical class insulation | Class II      |
| Operating temperature       | 15            |
| Colour                      | White         |
| Chip Brand                  | Philip        |
| Control gear included       | yes           |
| Control gear                | DALI          |
| Colour temperature (K)      | 4000          |
| Colour consistency (SDCM)   | SDCM<3        |
| CRI                         | 90            |