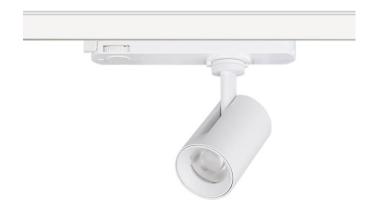

## GAP S

Lavov Tracklight from the family GAP with a power of 20W and an optic of 55 degrees with a total lumen output of 2000 lm and an efficiency of 100 lm/W. CCT 4000 Kelvin. Made in Die Cast Aluminum and finished in White colour.DALI driver.

| ltem code    | 86.T013.2443.02                                                             |  |
|--------------|-----------------------------------------------------------------------------|--|
| Product type | Indoor                                                                      |  |
| Category     | <br>Tracklights                                                             |  |
| Family       | GAP                                                                         |  |
| Subfamily    | GAP S                                                                       |  |
| Pictograms   | 220<br>240 V Point CRI<br>90 CE Driver<br>INCL   On<br>Off Date IP<br>20 20 |  |