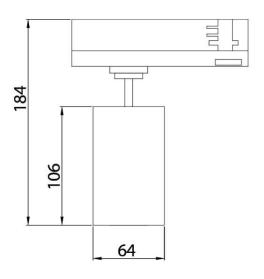

## Scheme

| Product                     |               |
|-----------------------------|---------------|
| Real power (W)              | 20            |
| Real luminous flux (Lm)     | 1800          |
| Luminous efficiency (Lm/W)  | 90            |
| Beam angle (º)              | 55º           |
| Life time (h)               | 50000h L80B12 |
| IP                          | 20            |
| Electrical class insulation | Class II      |
| Operating temperature       | 15            |
| Colour                      | Black         |
| Chip Brand                  | Philip        |
| Control gear included       | yes           |
| Control gear                | DALI          |
| Colour temperature (K)      | 4000          |
| Colour consistency (SDCM)   | SDCM<3        |
| CRI                         | 90            |