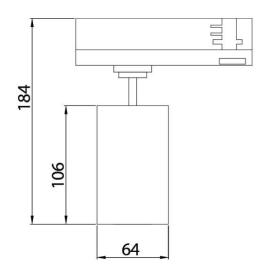

## **Scheme**

| Product                     |                       |
|-----------------------------|-----------------------|
| Real power (W)              | 20                    |
| Real luminous flux (Lm)     | 1800                  |
| Luminous efficiency (Lm/W)  | 90                    |
| Beam angle (º)              | 55º                   |
| Life time (h)               | 50000h L80B12         |
| IP                          | 20                    |
| Electrical class insulation | Class II              |
| Operating temperature       | 15                    |
| Colour                      | White                 |
| Chip Brand                  | Philip                |
| Control gear included       | yes                   |
| Control gear                | Dimable Casambi ready |
| Colour temperature (K)      | 4000                  |
| Colour consistency (SDCM)   | SDCM<3                |
| CRI                         | 90                    |