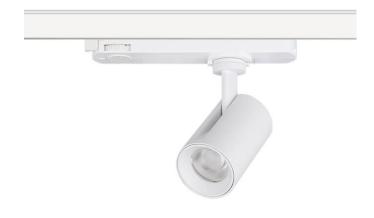

## **GAP S-Smart**

Lavov tracklight from the family GAP S-Smart with a power of 20W and a optic distribution  $55^{\underline{\scriptsize 0}}$  . With a total lumen output of 1800lm and an efficiency of 90lmW. CCT 4000K. Manufactured in Die Cast Aluminum and finished in White colour. Dimable Casambi ready driver.

| Item code    | 86.T013.2449.01      |  |
|--------------|----------------------|--|
| Product type | Indoor               |  |
| Category     | Tracklights          |  |
| Family       | GAP                  |  |
| Subfamily    | GAP S-Smart          |  |
| Pictograms   | 220 v CRI C CRI INCL |  |
|              | On IP 20             |  |