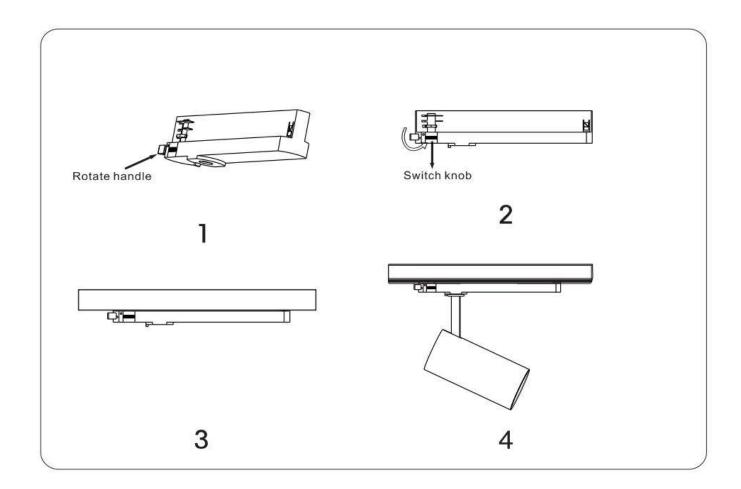

## Item code 86.T013.2449.01

- Installation and wiring of luminaire must be in accordance with all applicable local codes.
- Installation, inspection, and maintenance of luminaires should be performed by a qualified electrician.
- $\bullet$  DO NOT make or alter any open holes in the luminaire. Do not modify the luminaire.
- DO NOT install damaged product.
- Make sure electrical power is OFF before and during installation and maintenance.
- Make sure the equipment is properly grounded.
- Make sure the supply voltage is same as the rated fixture voltage.