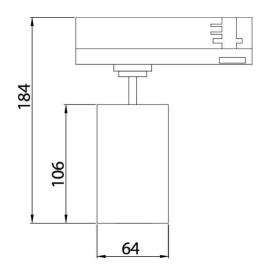

## **Scheme**

| Product                     |                       |
|-----------------------------|-----------------------|
| Real power (W)              | 20                    |
| Real luminous flux (Lm)     | 1800                  |
| Luminous efficiency (Lm/W)  | 90                    |
| Beam angle (º)              | 55º                   |
| Life time (h)               | 50000h L80B12         |
| IP                          | 20                    |
| Electrical class insulation | Class II              |
| Operating temperature       | 15                    |
| Colour                      | Black                 |
| Chip Brand                  | Philip                |
| Control gear included       | yes                   |
| Control gear                | Dimable Casambi ready |
| Colour temperature (K)      | 4000                  |
| Colour consistency (SDCM)   | SDCM<3                |
| CRI                         | 90                    |