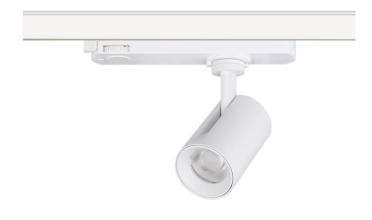

## **GAP S-Smart**

Lavov tracklight from the family GAP S-Smart with a power of 20W and a optic distribution  $55^{\underline{\scriptsize 0}}$  . With a total lumen output of 1800lm and an efficiency of 90lmW. CCT 4000K. Manufactured in Die Cast Aluminum and finished in Black colour. Dimable Casambi ready driver.