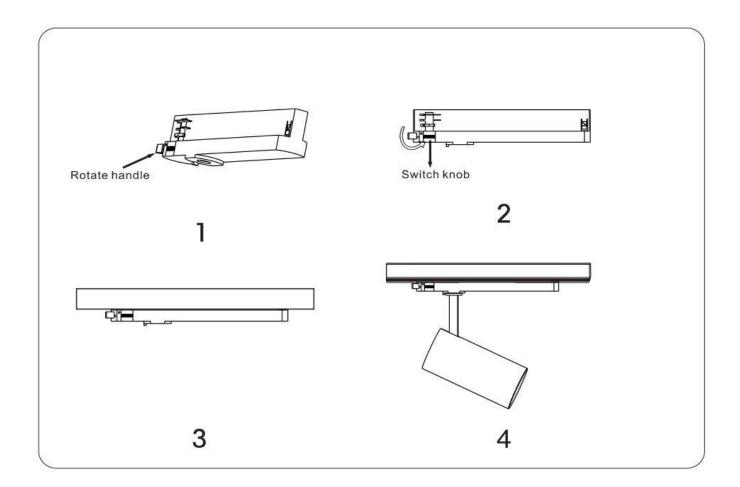

## INDOOR / TRACKLIGHTS / GAP / GAP S-SMART

## Item code 86.T013.2449.02





- Installation and wiring of luminaire must be in accordance with all applicable local codes.
- Installation, inspection, and maintenance of luminaires should be performed by a qualified electrician.
- $\bullet$  DO NOT make or alter any open holes in the luminaire. Do not modify the luminaire.
- DO NOT install damaged product.
- Make sure electrical power is OFF before and during installation and maintenance.
- Make sure the equipment is properly grounded.
- Make sure the supply voltage is same as the rated fixture voltage.