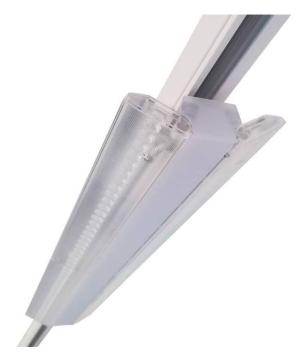

## Marketlight

Lavov Tracklight from the family Marketlight with a power of 50 (DIP to 35, 40, 45W)W and a optic distribution 30X90 degrees. With a total lumen output of 7500lm and an efficiency of 150lm/W. Manufactured in extruded aluminium body and PMMA lenses, length 600 mm and finished in Black colour. ON-OFF DIP SWITCH driver.