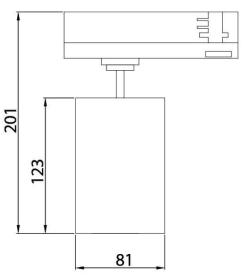

| Scheme |
|--------|
|        |
|        |

| Product                     |               |
|-----------------------------|---------------|
| Real power (W)              | 30            |
| Real luminous flux (Lm)     | 2700          |
| Luminous efficiency (Lm/W)  | 90            |
| Beam angle (º)              | 15º           |
| Life time (h)               | 50000h L80B12 |
| IP                          | 20            |
| Electrical class insulation | Class II      |
| Operating temperature       | 15            |
| Colour                      | White         |
| Chip Brand                  | Philip        |
| Control gear included       | yes           |
| Control gear                | ON-OFF        |
| Colour temperature (K)      | 3000          |
| Colour consistency (SDCM)   | SDCM<3        |
| CRI                         | 90            |