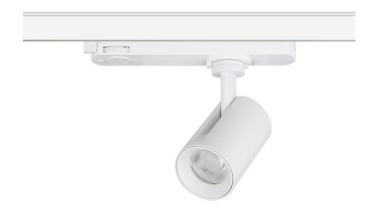

## GAP S

Lavov Tracklight from the family GAP with a power of 30W and an optic of 15 degrees with a total lumen output of 3000 lm and an efficiency of 100 lm/W. CCT 3000 Kelvin. Made in Die Cast Aluminum and finished in White colour.ON-OFF driver.