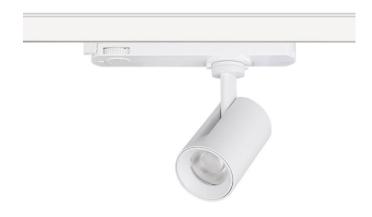

## **GAP S**

Lavov Tracklight from the family GAP with a power of 30W and an optic of 15 degrees with a total lumen output of 3000 lm and an efficiency of 100 lm/W. CCT 3000 Kelvin. Made in Die Cast Aluminum and finished in black colour.ON-OFF driver.