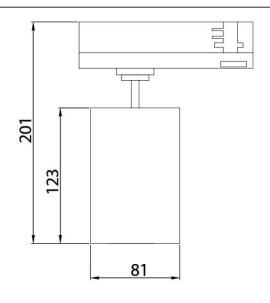

## **Scheme**

| Product                     |               |
|-----------------------------|---------------|
| Real power (W)              | 30            |
| Real luminous flux (Lm)     | 2700          |
| Luminous efficiency (Lm/W)  | 90            |
| Beam angle (º)              | 15º           |
| Life time (h)               | 50000h L80B12 |
| IP                          | 20            |
| Electrical class insulation | Class II      |
| Operating temperature       | 15            |
| Colour                      | Black         |
| Chip Brand                  | Philip        |
| Control gear included       | yes           |
| Control gear                | ON-OFF        |
| Colour temperature (K)      | 3000          |
| Colour consistency (SDCM)   | SDCM<3        |
| CRI                         | 90            |