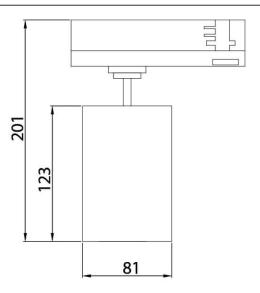

|               |
|-----------------------------|---------------|
| Real power (W)              | 30            |
| Real luminous flux (Lm)     | 2700          |
| Luminous efficiency (Lm/W)  | 90            |
| Beam angle (º)              | 15º           |
| Life time (h)               | 50000h L80B12 |
| IP                          | 20            |
| Electrical class insulation | Class II      |
| Operating temperature       | 15            |
| Colour                      | White         |
| Chip Brand                  | Philip        |
| Control gear included       | yes           |
| Control gear                | DALI          |
| Colour temperature (K)      | 3000          |
| Colour consistency (SDCM)   | SDCM<3        |
| CRI                         | 90            |

## Scheme