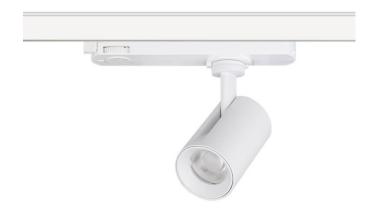

## GAP S

Lavov Tracklight from the family GAP with a power of 30W and an optic of 15 degrees with a total lumen output of 3000 lm and an efficiency of 100 lm/W. CCT 3000 Kelvin. Made in Die Cast Aluminum and finished in White colour.DALI driver.