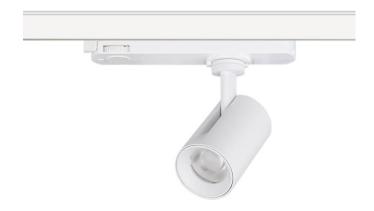

## GAP S

Lavov Tracklight from the family GAP with a power of 30W and an optic of 15 degrees with a total lumen output of 3000 lm and an efficiency of 100 lm/W. CCT 3000 Kelvin. Made in Die Cast Aluminum and finished in black colour.DALI driver.