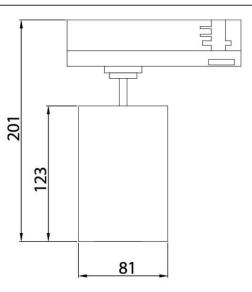

## GAP S

Lavov Tracklight from the family GAP with a power of 30W and an optic of 15 degrees with a total lumen output of 3000 lm and an efficiency of 100 lm/W. CCT 3000 Kelvin. Made in Die Cast Aluminum and finished in black colour.DALI driver.